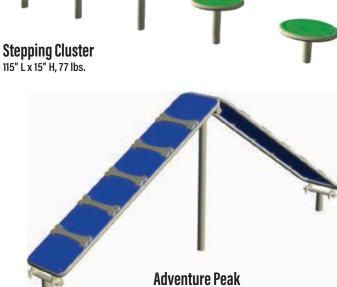

Adventure Peak 123" L x 17" W x 71" H, 130 lbs. **Tug-Around** 34" L x 2" W x 47" H, 49 lbs.