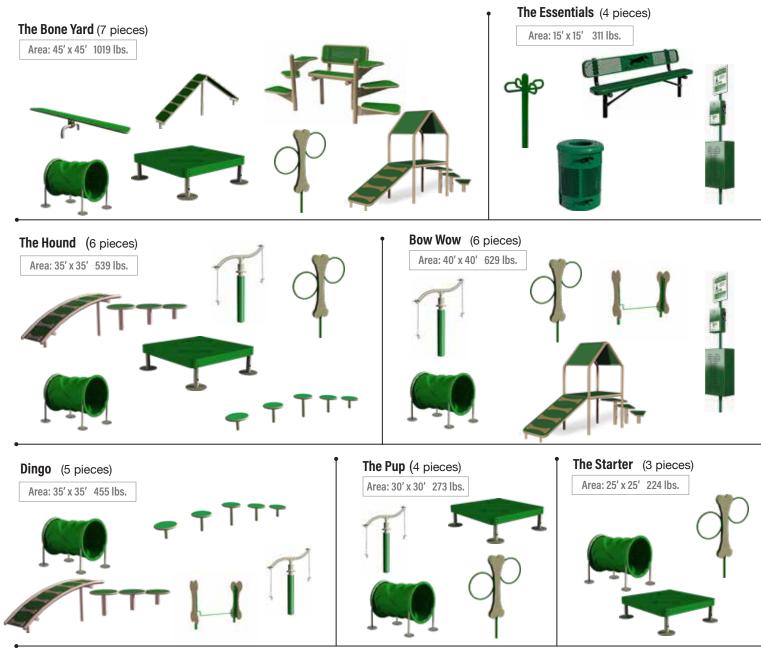

to explore! Canine Condo offers everything dogs enjoy, from a shady cove to easy climbing steps. Even an adventure ramp - topped off with a sheltered porch that dogs will absolutely love. You'll have to pack some treats to entice your dog to leave this Canine Condo paradise! 138" L x 33" W x 93" H, 352 lbs.



*Canine Condo is like a Mini Dog Park all wrapped up in one attractive fixture.* 

#### **Color Options**

#### Choose from two beautiful color combinations.

**Field** dog park fixtures are tan and green, as shown in the *Me and My Pal Bench* above.

**Sky** fixtures are tan and blue, as shown in the *Canine Condo* shown above right.





Adventure Peak 123" L x 17" W x 71" H, 130 lbs. **Tug-Around** 34" L x 2" W x 47" H, 49 lbs.





### Dog Park Kits Big to small. Great values!