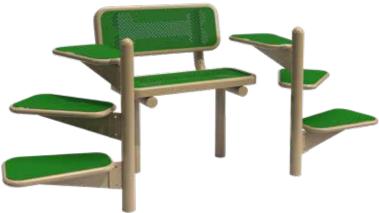

#### Me and My Pal Bench

Even outdoors, dogs like to spend time with their **human best friends.** Here's the first bench designed for people and their canine buddies. Dogs can hop right up the steps and be close to the one they love. This will be a favorite in your next dog park - *better get two!* 77" L x 22" W x 50" H, 180 lbs.

#### Choose from two beautiful color combinations.

**Field** dog park fixtures are tan and green, as shown in the *Me and My Pal Bench* above.

**Sky** fixtures are tan and blue, as shown in the *Canine Condo* shown above right.