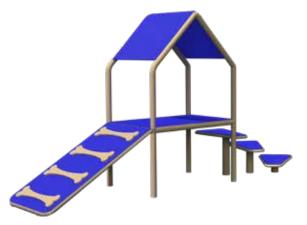

#### **Canine Condo**

Dogs are curious animals - they love to explore! Canine Condo offers everything dogs enjoy, from a shady cove to easy climbing steps. Even an adventure ramp - topped off with a sheltered porch that dogs will absolutely love. You'll have to pack some treats to entice your dog to leave this Canine Condo paradise! 138" L x 33" W x 93" H, 352 lbs.

*Canine Condo is like a Mini Dog Park all wrapped up in one attractive fixture.* 

#### Choose from two beautiful color combinations.

**Field** dog park fixtures are tan and green, as shown in the *Me and My Pal Bench* above.

**Sky** fixtures are tan and blue, as shown in the *Canine Condo* shown above right.