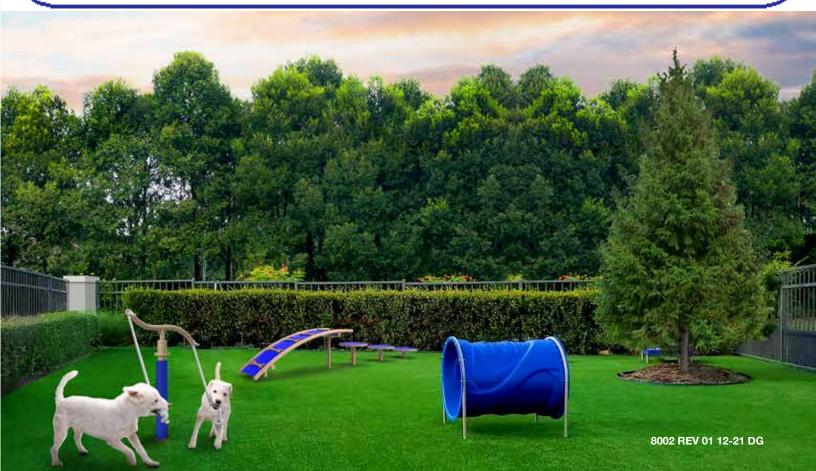

## **Innovative Dog Parks**

Designed for what dogs and owners really enjoy doing.

Adventure Peak 123" L x 17" W x 71" H, 130 lbs. **Tug-Around** 34" L x 2" W x 47" H, 49 lbs.

### Dog Park Kits Big to small. Great values!