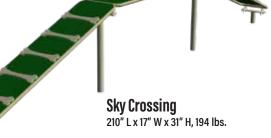

Adventure Peak 123" L x 17" W x 71" H, 130 lbs. **Tug-Around** 34" L x 2" W x 47" H, 49 lbs.