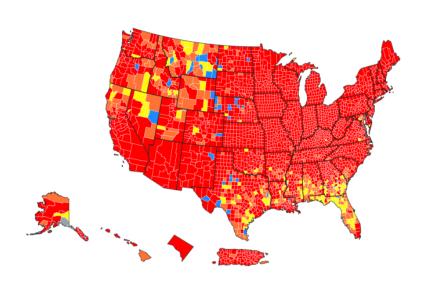

## Community Transmission in US by County

|             | Total | Percent | % Change |
|-------------|-------|---------|----------|
| High        | 2655  | 82.4%   | 4.59%    |
| Substantial | 343   | 10.65%  | -1.33%   |
| Moderate    | 169   | 5.25%   | -2.2%    |
| Low         | 51    | 1.58%   | -0.31%   |