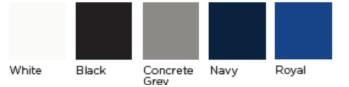

## <u>Shipping</u>

- Masks are packaged in polybags of 50 units, cases of 500 (10 polybags per case)
- 16 cases per **pallet**
- Approximately 1,000 cases per truckload

| <u>Style</u><br>MASKBB | Order<br>Quantities<br>Case<br>Pallet<br>½ Truck<br>Truck | WHLS<br>\$500<br>\$8,000<br>~\$250,000<br>~\$500,000 |
|------------------------|-----------------------------------------------------------|------------------------------------------------------|
| Style                  | Color                                                     | EAN/UPC                                              |
| MASKBB                 | BLACK                                                     | 194959048012                                         |
| MASKBB                 | CONCRETE                                                  | 194959059957                                         |
| MASKBB                 | WHITE                                                     | 194959048005                                         |
|                        |                                                           |                                                      |