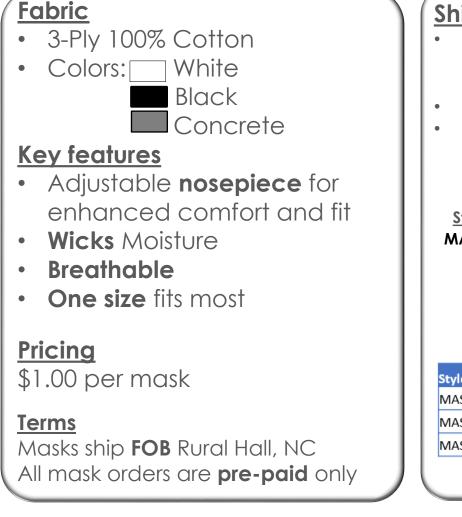

## <u>Fabric</u>

- 3-Ply 100% Cotton
- Colors: White
- <u>Key features</u>
- Wicks Moisture
- Breathable
- One size fits most

**Pricing** \$.95 per mask

<u>Terms</u> Masks ship **FOB** Rurall Hall, NC All mask orders are **pre-paid** only

## Shipping

- Masks are packaged in polybags of 5 units, cases of 500 (100 polybags per case)
- 16 cases per **pallet**
- Approximately 1,000 cases per truckload

| G | <u>Style</u><br>MSKP5 | Order<br>Quantities<br>Case<br>Pallet<br>½ Truck<br>Truck | s <u>WHLS</u><br>\$475<br>\$7,600<br>~\$237,500<br>~\$475,000 |
|---|-----------------------|-----------------------------------------------------------|---------------------------------------------------------------|
|   | Style No.             | Description                                               | UPC                                                           |
|   | GMSKP5                | White                                                     | 194959072581                                                  |
|   |                       |                                                           |                                                               |