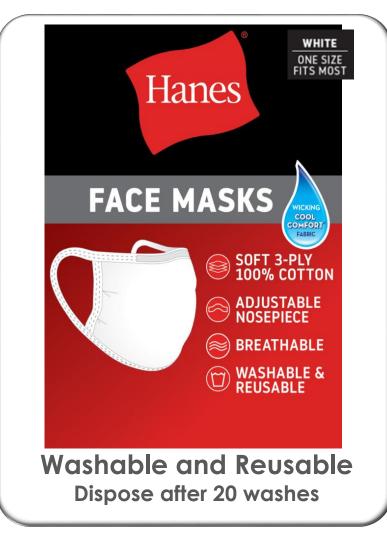

Hanes Hanes Face Mask – GMSKP5

**SPECS** 7" width x 5" height 7" extendable ear loop

Washable and Reusable Dispose after 20 washes

## <u>Fabric</u>

- 3-Ply 100% Cotton
- Colors: White
- <u>Key features</u>
- Wicks Moisture
- Breathable
- One size fits most

**Pricing** \$.95 per mask

<u>Terms</u> Masks ship **FOB** Rurall Hall, NC All mask orders are **pre-paid** only