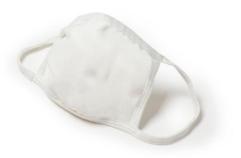

Hanes Hanes Face Mask – GMSKP5

**SPECS** 7" width x 5" height 7" extendable ear loop

Washable and Reusable Dispose after 20 washes