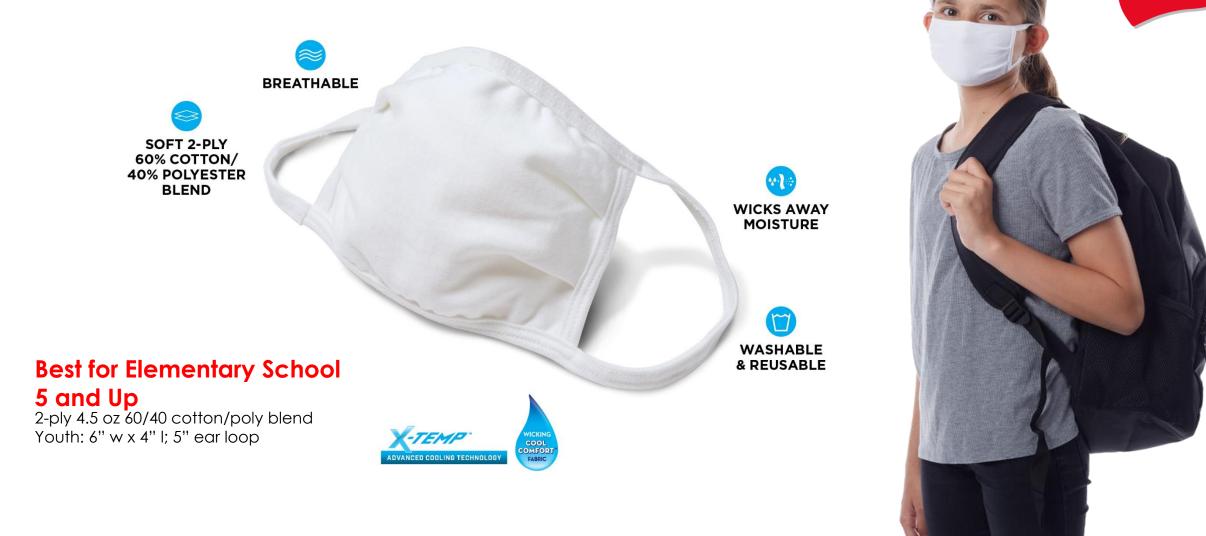

## Hanes Youth Comfort Mask: BMSKK5

Hanes

Whsl \$1.00 Youth Available Late July